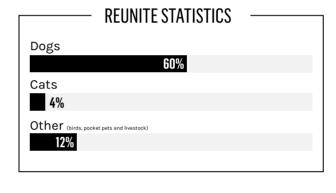

· pet therapy for aged care •pet therapy for injured Australian Army recruits

Cats

Other

Total

**OVERVIEW OF SYDNEY DOGS AND CATS HOME STATISTICS** 

|                                                  |      | 1    |     |      |
|--------------------------------------------------|------|------|-----|------|
| ncoming animal movements                         | 1532 | 1637 | 133 | 3302 |
| Outs via pound services                          | 774  | 71   | 16  | 862  |
| Outs via rehoming                                | 650  | 1002 | 89  | 1741 |
| Euthanised treatable health                      | 0    | 0    | 0   | 0    |
| Euthanised treatable social                      | 0    | 0    | 0   | 0    |
| Euthanised council declared dangerous            | 31   | 0    | 0   | 31   |
| Euthanised untreatable health                    | 20   | 234  | 10  | 264  |
| Euthanised untreatable social (ie. unsafe/feral) | 44   | 338  | 6   | 388  |