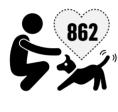

# POUND SERVICES

2 animals per day reunited with their owners

That equates to more than

Adopted

Transferred

to rescue

foster homes