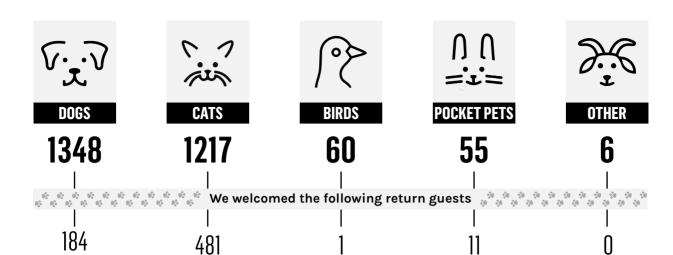

# **SYDNEY DOGS AND CATS HOME**

**STATISTICS 2016-2017** 

· pet therapy for aged care •pet therapy for injured Australian Army recruits

Cats

Other

Total

**OVERVIEW OF SYDNEY DOGS AND CATS HOME STATISTICS** 

|                                                  |      | 1    |     |      |
|--------------------------------------------------|------|------|-----|------|
| ncoming animal movements                         | 1532 | 1637 | 133 | 3302 |
| Outs via pound services                          | 774  | 71   | 16  | 862  |
| Outs via rehoming                                | 650  | 1002 | 89  | 1741 |
| Euthanised treatable health                      | 0    | 0    | 0   | 0    |
| Euthanised treatable social                      | 0    | 0    | 0   | 0    |
| Euthanised council declared dangerous            | 31   | 0    | 0   | 31   |
| Euthanised untreatable health                    | 20   | 234  | 10  | 264  |
| Euthanised untreatable social (ie. unsafe/feral) | 44   | 338  | 6   | 388  |