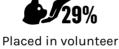

# POUND SERVICES

2 animals per day reunited with their owners

That equates to more than

Adopted

Transferred

to rescue

foster homes