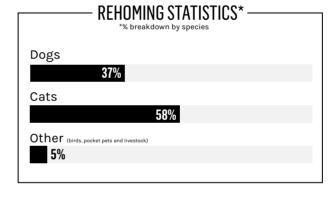

· pet therapy for aged care •pet therapy for injured Australian Army recruits

Cats

Other

Total

**OVERVIEW OF SYDNEY DOGS AND CATS HOME STATISTICS** 

|                                                  |      | 1    |     |      |
|--------------------------------------------------|------|------|-----|------|
| ncoming animal movements                         | 1532 | 1637 | 133 | 3302 |
| Outs via pound services                          | 774  | 71   | 16  | 862  |
| Outs via rehoming                                | 650  | 1002 | 89  | 1741 |
| Euthanised treatable health                      | 0    | 0    | 0   | 0    |
| Euthanised treatable social                      | 0    | 0    | 0   | 0    |
| Euthanised council declared dangerous            | 31   | 0    | 0   | 31   |
| Euthanised untreatable health                    | 20   | 234  | 10  | 264  |
| Euthanised untreatable social (ie. unsafe/feral) | 44   | 338  | 6   | 388  |